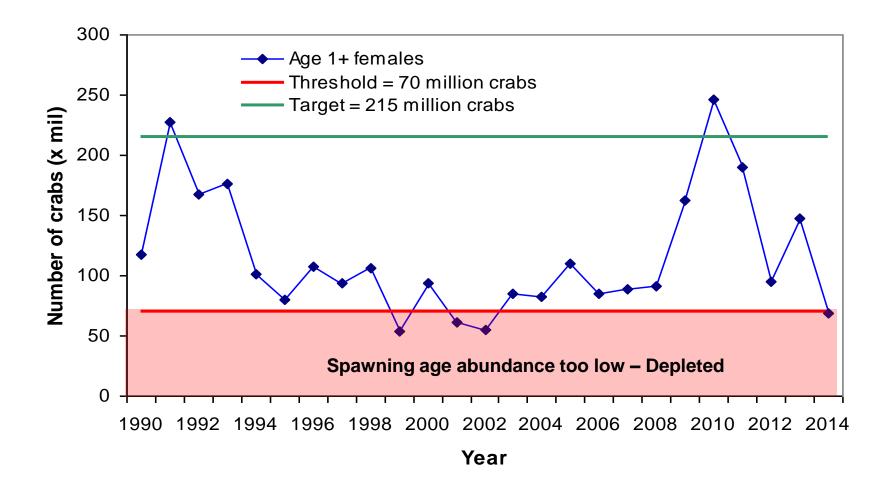

**Figure 2**. Winter dredge survey estimate of **abundance of female blue crabs age one year and older** (age 1+) 1990-2014 with female-specific reference points. These are female crabs measuring greater than 60mm across the carapace and are considered the 'exploitable stock' that will spawn within the coming year.