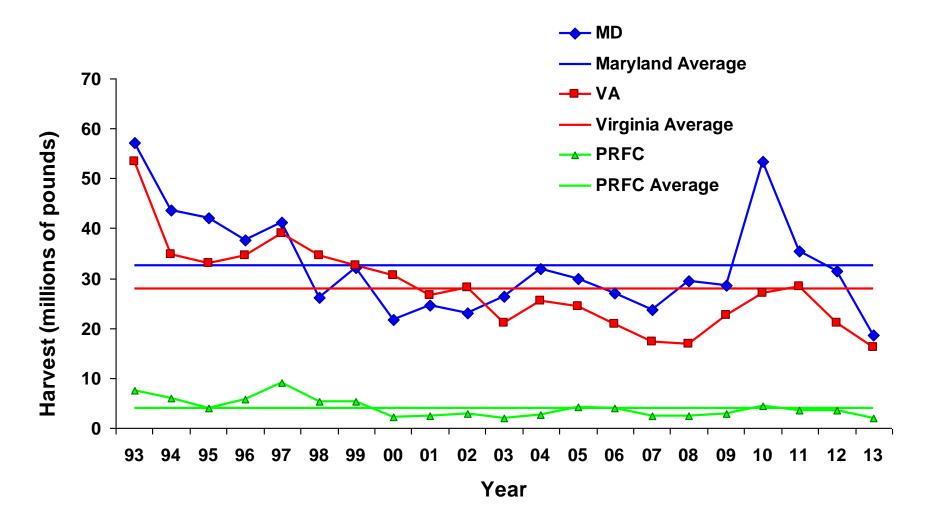

**Figure 6.** Maryland and Virginia Chesapeake Bay commercial blue crab harvest in millions of pounds, 1993-2013.

**Figure 7.** Percent of dead mature crabs found in late winter dredge samples in Maryland 1996 to 2014. *Mature crabs are defined as sexually mature females and males >= 120 mm* 