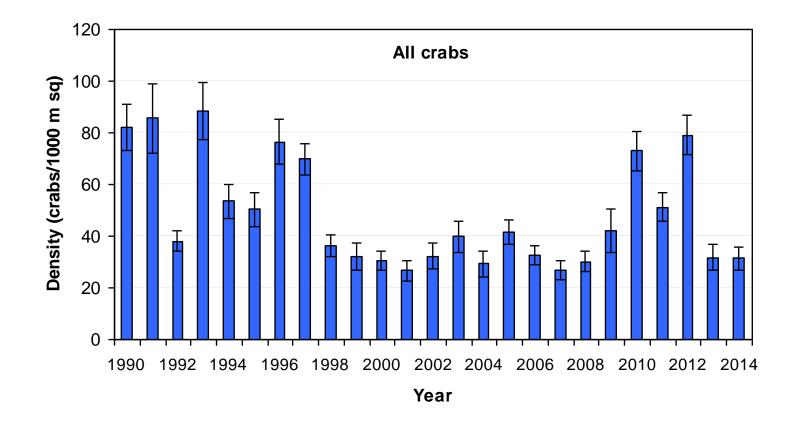

Abundance calculated using catchability adjustment from 2011 stock assessment

**Figure 4.** Winter dredge survey index of total blue crab abundance (density of males and females, all sizes combined) in Chesapeake Bay, 1990 through 2014. Error bars represent 95% confidence intervals.