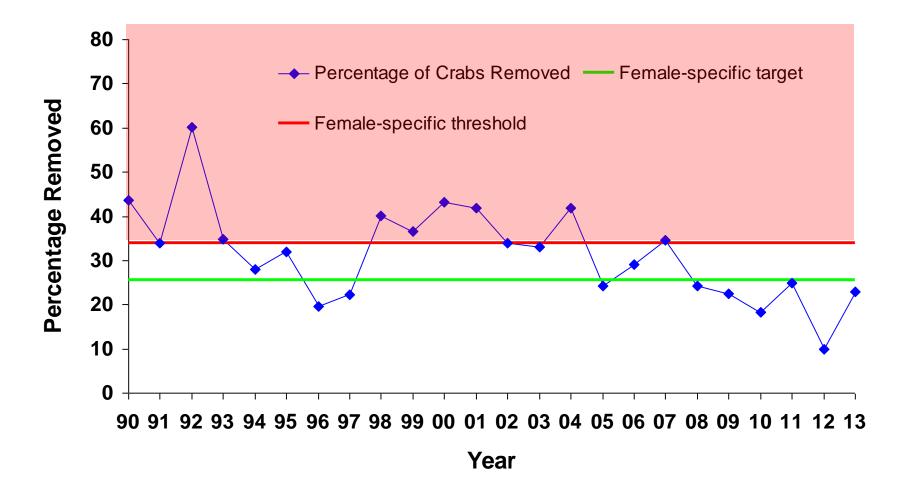

## 2014 **Bay Wide** Winter Dredge **Blue Crab** Survey

May 1, 2014

**Figure 1.** The percentage of female blue crabs removed from the population each year by fishing relative to the female-specific target (25.5%) and threshold (34%) exploitation rates, 1990 through 2013. Exploitation rate (% removed) is the number of female crabs harvested within a year divided by the female population (age 0 and age 1+) estimated at the beginning of the year.