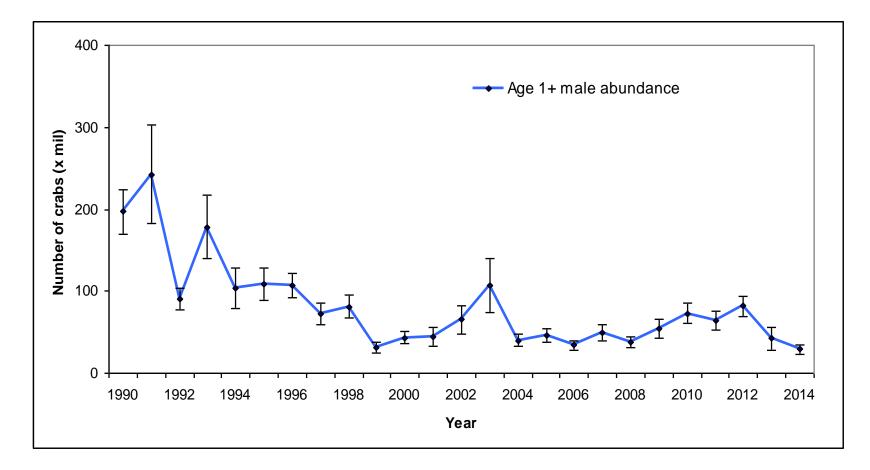

**Figure 5.** Winter dredge survey estimate of **abundance of male blue crabs age one year and older (age 1+)** 1990-2014. These are male crabs measuring greater than than 60mm across the carapace and are considered the 'exploitable stock' capable of mating within the coming year. Error bars represent 95% confidence intervals.