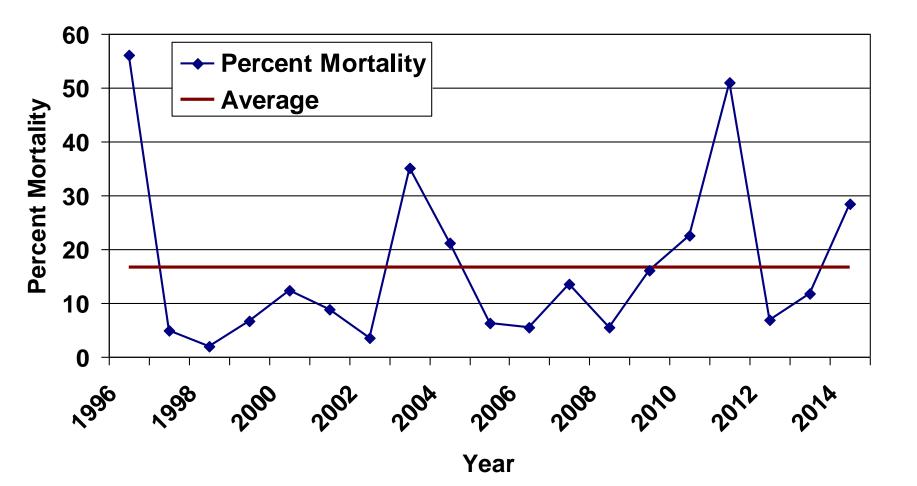

**Figure 6.** Maryland and Virginia Chesapeake Bay commercial blue crab harvest in millions of pounds, 1993-2013.

**Figure 7.** Percent of dead mature crabs found in late winter dredge samples in Maryland 1996 to 2014. *Mature crabs are defined as sexually mature females and males >= 120 mm* 