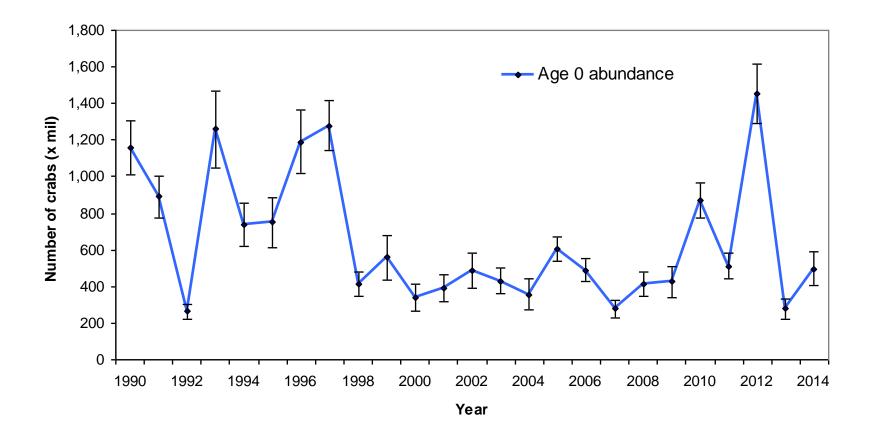

**Figure 3.** Winter dredge survey estimate of **abundance of juvenile blue crabs (age 0)**, 1990-2014. These are male and female crabs measuring less than 60mm across the carapace. Error bars represent 95% confidence intervals.