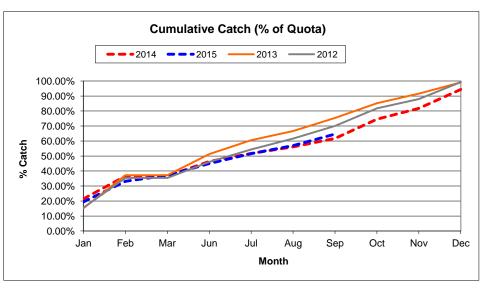

Cumulative Catch by Year

| Cumulative Catch by Teal |        |        |        |        |        |         |        |        |                       |                        |  |  |
|--------------------------|--------|--------|--------|--------|--------|---------|--------|--------|-----------------------|------------------------|--|--|
| Year                     | Jan    | Feb    | Mar    | Jun    | Jul    | Aug     | Sep    | Oct    | Nov                   | Dec                    |  |  |
| 2012                     | 15.62% | 35.46% | 35.46% | 46.10% | 54.44% | 61.66%  | 70.03% | 81.78% | 87.98%                | 99.25% Derby Fishery   |  |  |
| 2013                     | 15.17% | 37.26% | 37.26% | 51.30% | 60.60% | 66.65%  | 75.35% | 85.17% | 91.6 <mark>6%</mark>  | 99.06%                 |  |  |
| 2014                     | 21.45% | 36.65% | 36.65% | 46.42% | 51.73% | 56.13%/ | 61.78% | 74.52% | 81.8 <mark>4</mark> % | 94.43% ITQ/Common Pool |  |  |
| 2015                     | 19.43% | 33.20% | 37.11% | 44.98% | 51.60% | 56.98%  | 64.60% | )      |                       |                        |  |  |
|                          |        |        |        |        |        | \       | \ /    | /      |                       |                        |  |  |