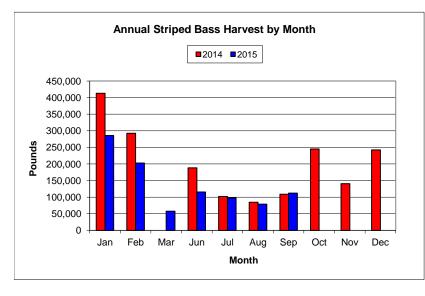

## Striped Bass Bay Harvest 2012 through 2015

| ш | IΛ | R١  | /1 | =  | ੨⊤ |
|---|----|-----|----|----|----|
|   | м  | г ι | ,  | т. | ור |

| Ye | ar   | Jan     | Feb     | Mar    | Jun     | Jul     | Aug     | Sep     | Oct     | Nov     | Dec     | Total     | Quota     |
|----|------|---------|---------|--------|---------|---------|---------|---------|---------|---------|---------|-----------|-----------|
| 2  | 2012 | 291,387 | 370,156 |        | 198,570 | 155,479 | 134,768 | 156,214 | 219,158 | 115,751 | 210,260 | 1,851,743 | 1,865,680 |
| 2  | 2013 | 256,287 | 373,061 |        | 237,028 | 157,079 | 102,307 | 146,861 | 165,953 | 109,612 | 124,937 | 1,673,125 | 1,688,966 |
| 2  | 2014 | 413,050 | 292,631 | 0      | 188,187 | 102,196 | 84,636  | 108,838 | 245,318 | 140,824 | 242,563 | 1,818,243 | 1,925,421 |
| 2  | 2015 | 285,956 | 202,671 | 57,639 | 115,748 | 97,523  | 79,129  | 112,202 |         |         |         | 950,868   | 1,471,888 |